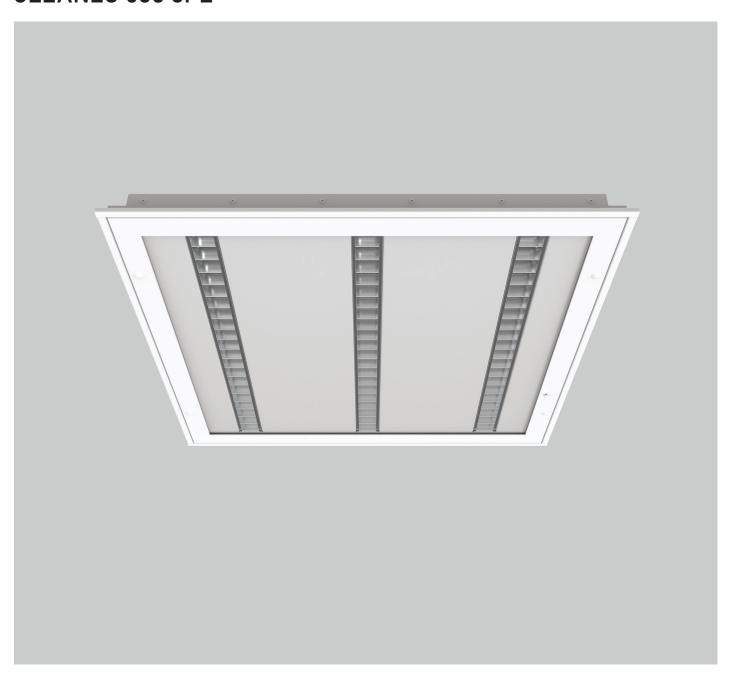

## **CLEANEO 600 3PL**

 $Square\ recessed\ clean room\ luminaire\ for\ modular\ or\ plaster board\ ceiling\ type.\ Diffusor-clear\ tempered$ glass and parabolic louver optics. Top quality SMD LED modules with colour consistency MacAdams 3, extensive portfolio of lumen ranges, CCTs and spectra. Variety of drivers: standard EVG on/off, DALI, TW DT8 on request. Mounting into modular or plasterboard (GK) type of ceiling. Body is made of aluminium and steel. Standard colour RAL 9003M antibacterial paint, other colours on reguest. Variety of lumen outputs and drivers allows to use this luminaire in different types of lighting projects.

## **CLEANEO 600 3PL**

Mounting: Recessed mounting into modular or plasterboard ceiling

**Body material:** Steel and aluminium

**Colour:** Standard white RAL 9003, other RAL colours on request

**Lumen output:** Standard up to 6600 lm, any other on request

**Beam angle:** All types available in our LDT file database

Diffuser: Clear glass

Warranty: 5 Years standard warranty

CLEANEO 600 3PL modular ceiling luminaire CLEANEO 600 3PL GK plasterboard ceiling luminaire